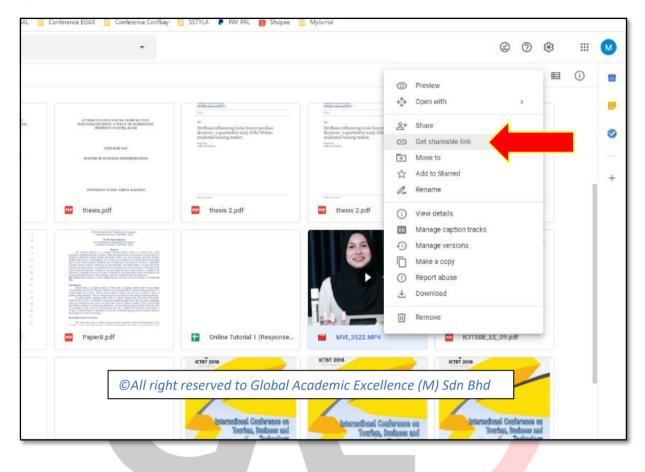

#### Step 8

Once the upload is Complete, the video will appear in your Google Drive file.

Right Click on to the file and choose "Get shareable link"

## Step 10 GLOBAL ACADEMIC EXCELLENCE

The link will be automatically copy to your clipboard. Or you can manually copy the link. Make sure the link are "Anyone with the link can view", so we can download your video.