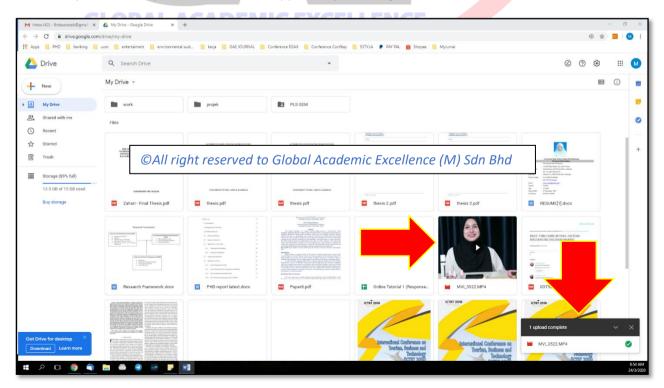

#### Step 8

Once the upload is Complete, the video will appear in your Google Drive file.

Right Click on to the file and choose "Get shareable link"