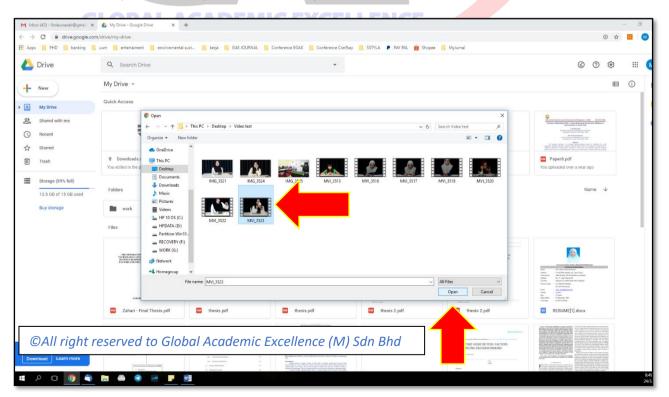

#### Step 6:

Choose video that you want to upload, then click Open

Waiting your video for uploading.