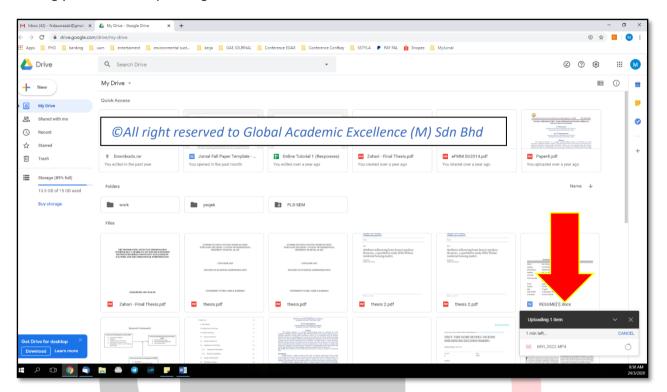

#### Step 8

Once the upload is Complete, the video will appear in your Google Drive file.

Right Click on to the file and choose "Get shareable link"