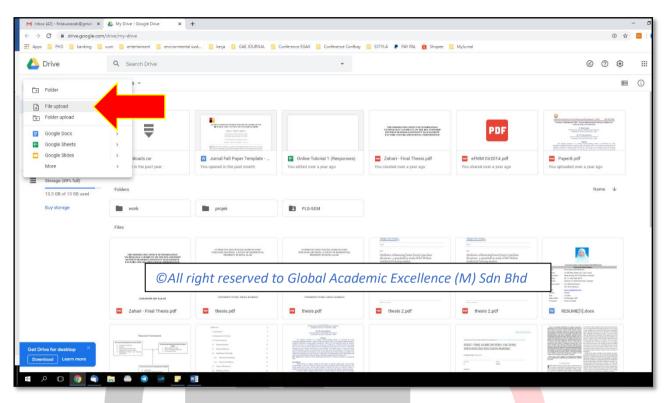

|                            | W        | Mar 23     |
|                                                       | 🗌 🚖 Ď The 4th Applied Int.               | The 4th Applied International Business Conference 2020 (AIBC 2020) - Call For Papers The 4th Applied International Business Conference 2020 (AIBC 2020)       | 15 - 16 August 2020, Tiar  | r        | Mar 23     |
|                                                       |                                          | Saif Ahmad and Azizi Zakaria have hitlidaye today . Hein Saif Ahmad and Azizi Zakaria celebrate their hitlidaye Monday March 23, 2020 Saif Ahmad Wi           |                            |          | Har 22     |

#### Step 4

#### After you open your Goole Drive, Click on New button



#### Step 5:

Then click File Upload



#### Step 6:

Choose video that you want to upload, then click Open



Waiting your video for uploading.



#### Step 8

Once the upload is Complete, the video will appear in your Google Drive file.



Right Click on to the file and choose "Get shareable link"



## Step 10 GLOBAL ACADEMIC EXCELLENCE

The link will be automatically copy to your clipboard. Or you can manually copy the link. Make sure the link are "Anyone with the link can view", so we can download your video.

| NEINI, BUTRET OF INFORMATION<br>Andre fer om till blir attematier<br>Redok fer om till blir attematier<br>Redok ferende fre sekkolarisjon<br>atte andre fernal redoksistant